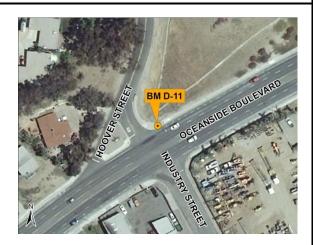

## **Location:**

FOUND CHISELED [] ON TOP OF CURB, E.P.C. OF NORTHEAST CURB RETURN, WESTERLY SIDE CATCH BASIN HOOVER STREET AND OCEANSIDE BLVD. (PER BOOK 168, PAGE 23, EL. = 48.41').